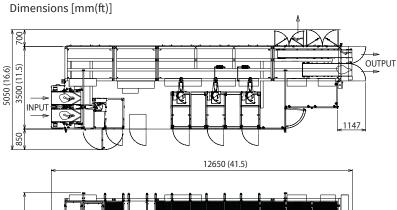

### **DIMENSIONS & SPECIFICATIONS**

Dimensions are for reference only. Please contact Mayekawa for more detailed drawings.

| Capacity                 | 500 pork hams/hour, maximum                                                                             |                                       |
|--------------------------|---------------------------------------------------------------------------------------------------------|---------------------------------------|
| Model                    | MHR-B2-X                                                                                                |                                       |
| Applicable raw materials | Pork ham with ankle *Hipbone must be removed prior to deboning. Ham with/without skin is acceptable     |                                       |
| Standard dimensions      | 12,650mm(L) x 3,500mm(W) x 3,000(H) or [41.5ft(L) x 11.5ft(W) x 9.8ft(H)] *Dimensions are without doors |                                       |
| Weight                   | 13,500kg (29,762lbs)                                                                                    |                                       |
| Utility                  | Electricity                                                                                             | 3φ 200V~240V 22kW x2                  |
|                          | Compressed air                                                                                          | 0.6MPa (87.0PSI) 2,400l/min (84.6CFM) |