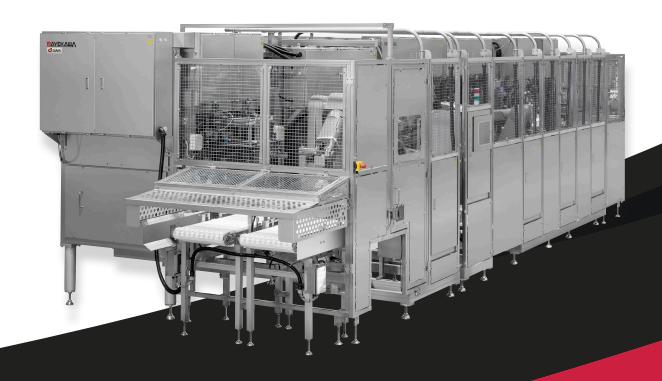

### **DIMENSIONS & SPECIFICATIONS**

Dimensions are for reference only. Please contact Mayekawa for more detailed drawings.

| Capacity                 | 500 pork hams/hour, maximum                                                                             |                                       |
|--------------------------|---------------------------------------------------------------------------------------------------------|---------------------------------------|
| Model                    | MHR-B2-X                                                                                                |                                       |
| Applicable raw materials | Pork ham with ankle *Hipbone must be removed prior to deboning. Ham with/without skin is acceptable     |                                       |
| Standard dimensions      | 12,650mm(L) x 3,500mm(W) x 3,000(H) or [41.5ft(L) x 11.5ft(W) x 9.8ft(H)] *Dimensions are without doors |                                       |
| Weight                   | 13,500kg (29,762lbs)                                                                                    |                                       |
| Utility                  | Electricity                                                                                             | 3φ 200V~240V 22kW x2                  |
|                          | Compressed air                                                                                          | 0.6MPa (87.0PSI) 2,400l/min (84.6CFM) |