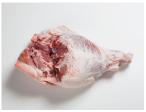

**Deboning Machine** 



Pork Ham Deboning Machine

https://mayekawa.com/americas/mna



# **INDIVIDUAL MEASUREMENT** AND OPTIMUM CUTTING

X-ray detection of thigh bone position enables HAMDAS to slit optimally and achieve higher yield.

# **AUTO JUDGMENT ON RIGHT AND LEFT HAMS**

Automatic distinction on right and left hams as well as their automatic deboning can be made after the removal of hipbone.

### LESS CUTTING DAMAGE

Meat shall be peeled off in stead of cut off, which results in less cutting damage on the meat

## **HYGIENIC OPERATION**

A highly hygienic operation can be achieved due to the minimum human contact while processing. Capable of a full wash down to prevent cross contamination.

### **PROCESSING IMAGE**



Input



Output





### **DIMENSIONS & SPECIFICATIONS**

Dimensions are for reference only. Please contact Mayekawa for more detailed drawings.

| Capacity                 | 500 pork hams/hour, maximum                                                                             |                                       |
|--------------------------|---------------------------------------------------------------------------------------------------------|---------------------------------------|
| Model                    | MHR-B2-X                                                                                                |                                       |
| Applicable raw materials | Pork ham with ankle *Hipbone must be removed prior to deboning. Ham with/without skin is acceptabl