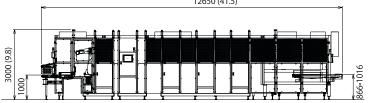

### **DIMENSIONS & SPECIFICATIONS**

Dimensions are for reference only. Please contact Mayekawa for more detailed drawings.

| Capacity                 | 500 pork hams/hour, maximum                                                                             |                                       |
|--------------------------|---------------------------------------------------------------------------------------------------------|---------------------------------------|
| Model                    | MHR-B2-X                                                                                                |                                       |
| Applicable raw materials | Pork ham with ankle *Hipbone must be removed prior to deboning. Ham with/without skin is acceptable     |                                       |
| Standard dimensions      | 12,650mm(L) x 3,500mm(W) x 3,000(H) or [41.5ft(L) x 11.5ft(W) x 9.8ft(H)] *Dimensions are without doors |                                       |
| Weight                   | 13,500kg (29,762lbs)                                                                                    |                                       |
| Utility                  | Electricity                                                                                             | 3φ 200V~240V 22kW x2                  |
|                          | Compressed air                                                                                          | 0.6MPa (87.0PSI) 2,400l/min (84.6CFM) |