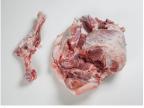

**Deboning Machine** 



Pork Ham Deboning Machine

https://mayekawa.com/americas/mna



# **INDIVIDUAL MEASUREMENT** AND OPTIMUM CUTTING

X-ray detection of thigh bone position enables HAMDAS to slit optimally and achieve higher yield.

# **AUTO JUDGMENT ON RIGHT AND LEFT HAMS**

Automatic distinction on right and left hams as well as their automatic deboning can be made after the removal of hipbone.

### LESS CUTTING DAMAGE

Meat shall be peeled off in stead of cut off, which results in less cutting damage on the meat

## **HYGIENIC OPERATION**

A highly hygienic operation can be achieved due to the minimum human contact while processing. Capable of a full wash down to prevent cross contamination.

### **PROCESSING IMAGE**



Input



Output





### **DIMENSIONS & SPECIFICATIONS**

Dimensions are for reference only. Please contact Mayekawa for more detailed drawings.

| Capacity                 | 500 pork hams/hour, maximum                                                                             |                                       |
|--------------------------|---------------------------------------------------------------------------------------------------------|---------------------------------------|
| Model                    | MHR-B2-X                                                                                                |                                       |
| Applicable raw materials | Pork ham with ankle *Hipbone must be removed prior to deboning. Ham with/without skin is acceptable     |